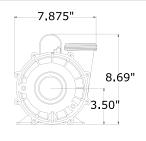

## The power behind your spa's performance!





### Flo-Master XP2e<sup>™</sup>

greater flow rates with overall energy efficiency

Optimized for your spa Highly efficient Excellent flow rates









The Flo-Master XP2e pump, Gecko's energy conscious offering within its high performance spa pump line, is designed for heavily jetted spas requiring increased flow. The XP2e is calibrated specially for each spa model, so spa manufacturers can now offer improved overall performance and enhanced energy efficiency to their customers.

The XP2e pump fits within the same envelope as the original XP2 pump, yet provides greater flow than its predecessor, allowing spas to use more jets per pump.

# Powerful, efficient, built for your spa



#### **Dimensions**





### **Specifications**

Flo-Master XP2e Series, 60 Hz, 56 Frame

| Dual-speed, 2″ intake & discharge |     |       |            |           |       |             |
|-----------------------------------|-----|-------|------------|-----------|-------|-------------|
| Part No.                          | HP  | Volts | Amp (High) | Amp (Low) | OP.HP | Hi-Flow GPM |
| 05320761-2000                     | 3.0 | 230   | 8.4        | 3.0       | 2.0   | 170         |
| 05334012-2040                     | 4.0 | 230   | 12.0       | 3.9       | 3.0   | 230         |
| 05340009-5040                     | 5.0 | 230   | 15.0       | 4.5       | 4.0   | 260         |

Every pump comes with 2 compression fittings & without cord.





450 des Canetons, Quebec City QC, G2E 5W6 Canada, 1.800.78.GECKO 9225 St