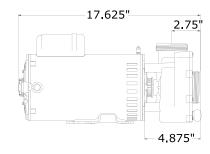

## The power behind your spa's performance!





### Flo-Master XP2e<sup>™</sup>

greater flow rates with overall energy efficiency

Optimized for your spa Highly efficient Excellent flow rates









The Flo-Master XP2e pump, Gecko's energy conscious offering within its high performance spa pump line, is designed for heavily jetted spas requiring increased flow. The XP2e is calibrated specially for each spa model, so spa manufacturers can now offer improved overall performance and enhanced energy efficiency to their customers.

The XP2e pump fits within the same envelope as the original XP2 pump, yet provides greater flow than its predecessor, allowing spas to use more jets per pump.

# Powerful, efficient, built for your spa



#### **Dimensions**





### **Specifications**

Flo-Master XP2e Series, 60 Hz, 56 Frame

| Dual-speed, 2″ intake & discharge |     |       |            |           |       |             |
|-----------------------------------|-----|-------|------------|-----------|-------|-------------|
| Part No.                          | HP  | Volts | Amp (High) | Amp (Low) | OP.HP | Hi-Flow GPM |
| 05320761-2000                     | 3.0 | 230   | 8.4        | 3.0       | 2.0   | 170         |
| 05334012-2040                     | 4.0 | 230   | 12.0       | 3.9       | 3.0   | 230         |
| 05340009-5040                     | 5.0 | 230   | 15.0       | 4.5       | 4.0   | 260         |

Every pump comes with 2 compression fittings & without cord.





450 des Canetons, Quebec City QC, G2E 5W6 Canada, 1.800.78.GECKO 9225