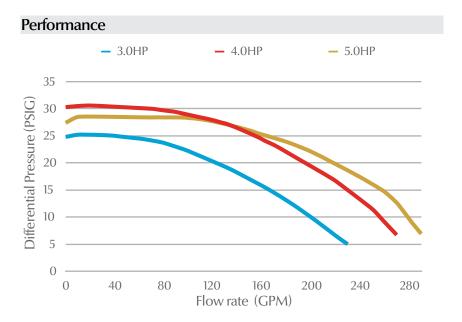

### **Specifications**

Flo-Master XP2e Series, 60 Hz, 56 Frame

| Dual-speed, 2″ intake & discharge |     |       |            |           |       |             |
|-----------------------------------|-----|-------|------------|-----------|-------|-------------|
| Part No.                          | HP  | Volts | Amp (High) | Amp (Low) | OP.HP | Hi-Flow GPM |
| 05320761-2000                     | 3.0 | 230   | 8.4        | 3.0       | 2.0   | 170         |
| 05334012-2040                     | 4.0 | 230   | 12.0       | 3.9       | 3.0   | 230         |
| 05340009-5040                     | 5.0 | 230   | 15.0       | 4.5       | 4.0   | 260         |