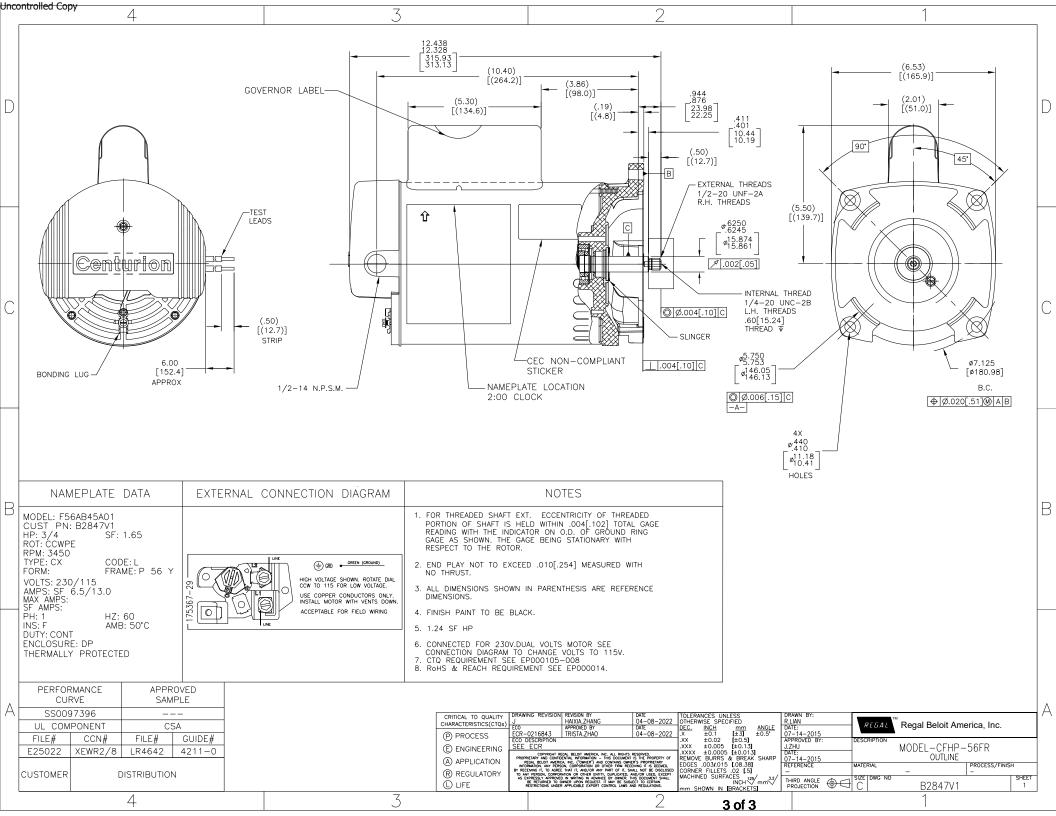

## Nameplate Specifications

| Output HP          | 3/4 Hp              | Output KW           | 0.56 kW    |  |
|--------------------|---------------------|---------------------|------------|--|
| Frequency          | 60 Hz               | Voltage             | 230/115 V  |  |
| Current            | SF 6.5/13.0 A       | Speed               | 3450 rpm   |  |
| Service Factor     | 1.65                | Phase               | 1          |  |
| Duty               | Continuous          | Insulation Class    | F          |  |
| Frame              | P56Y                | Enclosure           | Drip Proof |  |
| Thermal Protection | Thermally Protected | Ambient Temperature | 50 ℃       |  |
| UL                 | Recognized          | CSA                 | Υ          |  |
| CE                 | N                   |                     |            |  |
|                    |                     |                     |            |  |

## **Technical Specifications**

| Electrical Type       | Permanent Split Capacitor, Single Or Dual Voltage | Poles              | 2            |
|-----------------------|---------------------------------------------------|--------------------|--------------|
| Rotation              | Counterclockwise Pump End                         | Mounting           | Round        |
| Motor Orientation     | Horizontal                                        | Drive End Bearing  | BALL BRG     |
| Opp Drive End Bearing | BALL                                              | Frame Material     | Rolled Steel |
| Shaft Type            | Threaded                                          | Overall Length     | 12.43 in     |
| Frame Length          | 8.00 in                                           | Shaft Diameter     | 0.625 in     |
| Shaft Extension       | 0.91 in                                           |                    |              |
| Outline Drawing       | B2847V1-S01                                       | Connection Drawing | 17536729.PCX |