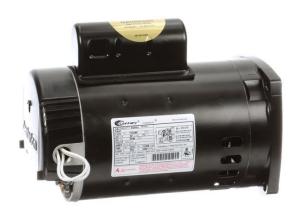

## PRODUCT INFORMATION PACKET

Model No: B2847V1 Catalog No: B2847V1

3/4 HP Pool Pump Motor, 1 phase, 3600 RPM, 230/115 V, 56Y Frame, ODP

## Nameplate Specifications

| Output HP          | 3/4 Hp              | Output KW           | 0.56 kW    |  |
|--------------------|---------------------|---------------------|------------|--|
| Frequency          | 60 Hz               | Voltage             | 230/115 V  |  |
| Current            | SF 6.5/13.0 A       | Speed               | 3450 rpm   |  |
| Service Factor     | 1.65                | Phase               | 1          |  |
| Duty               | Continuous          | Insulation Class    | F          |  |
| Frame              | P56Y                | Enclosure           | Drip Proof |  |
| Thermal Protection | Thermally Protected | Ambient Temperature | 50 ℃       |  |
| UL                 | Recognized          | CSA                 | Υ          |  |
| CE                 | N                   |                     |            |  |
|                    |                     |                     |            |  |

## **Technical Specifications**

| Electrical Type       | Permanent Split Capacitor, Single Or Dual Voltage | Poles              | 2            |
|-----------------------|---------------------------------------------------|--------------------|--------------|
| Rotation              | Counterclockwise Pump End                         | Mounting           | Round        |
| Motor Orientation     | Horizontal                                        | Drive End Bearing  | BALL BRG     |
| Opp Drive End Bearing | BALL                                              | Frame Material     | Rolled Steel |
| Shaft Type            | Threaded                                          | Overall Length     | 12.43 in     |
| Frame Length          | 8.00 in                                           | Shaft Diameter     | 0.625 in     |
| Shaft Extension       | 0.91 in                                           |                    |              |
| Outline Drawing       | B2847V1-S01                                       | Connection Drawing | 17536729.PCX |