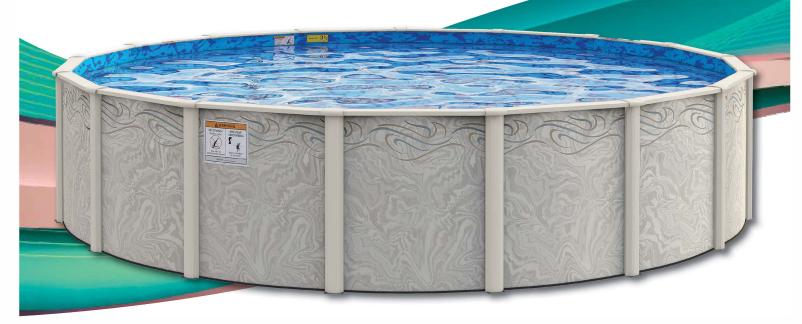

## Bay Burst 52"/54" RESIN POOL PACKAGE POOL & SKIMMER INCLUDED

52"/54" WALL WITH 8" RESIN TOP RAILS AND 7" RESIN VERTICALS WITH BEAUTIFUL RESIN TOP CONNECTORS.

- Bay Burst walls are made from heavier copper bearing steel than industry standards - 30 to 60 pounds heavier than the competition. Weigh the difference!
- Resin top rails and verticals are extruded giving them a smooth finish and increasing durability by eliminating top rail rocking for maximum strength.
- o Sophisticated, silver-tone colored resin top connectors.

**Compac Supports** extend only 9 inches beyond the sidewall, not the standard 36 inches used by competitors. This accommodates larger pool models in smaller backyards.

o 35 year warranty.

Standard Thru-Wall Skimmer