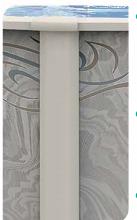

## Bay Burst 52"/54" RESIN POOL PACKAGE POOL & SKIMMER INCLUDED

52"/54" WALL WITH 8" RESIN TOP RAILS AND 7" RESIN VERTICALS WITH BEAUTIFUL RESIN TOP CONNECTORS.

- Bay Burst walls are made from heavier copper bearing steel than industry standards - 30 to 60 pounds heavier than the competition. Weigh the difference!
- Resin top rails and verticals are extruded giving them a smooth finish and increasing durability by eliminating top rail rocking for maximum strength.
- o Sophisticated, silver-tone colored resin top connectors.