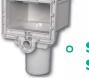

**Compac Supports** extend only 9 inches beyond the sidewall, not the standard 36 inches used by competitors. This accommodates larger pool models in smaller backyards.

o 35 year warranty.

Standard Thru-Wall Skimmer