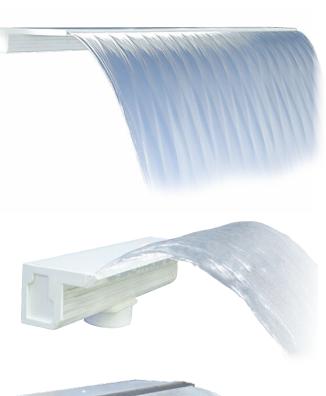

### WATERFALL

- NEW CLEAR WATERFALLS
- Lips Available In 1", 6", 9" & 12" Sizes
- Lip Can Be Radius Curve Cut
- Available in White, Gray, & Tan
- Bottom Port Inlet Option Available
- Only Requires One GPM Per Inch