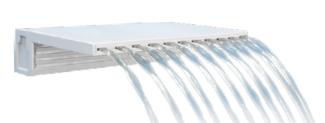

# STREAMFALL

- Multiple Miniature Sheer Streams
- Bigger Openings Prevent Clogging
- Lip Can Be Radius Curve Cut
- Back Feed 1.5" Spigot

\*IMPORTANT: NATURAL WONDERS WATERFALLS ARE TO BE USED ONLY WITH FILTERED WATER.