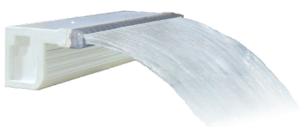

# **ARCH WATERFALL**

- Exciting Arch Flow Style
- Lips Length Available in 1" or 6" sizes
- Back Port or Bottom Port Inlet Options