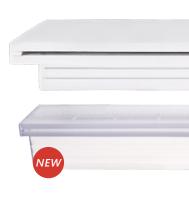

### WATERFALL

- NEW CLEAR WATERFALLS
- Lips Available In 1", 6", 9" & 12" Sizes
- Lip Can Be Radius Curve Cut
- Available in White, Gray, & Tan
- Bottom Port Inlet Option Available
- Only Requires One GPM Per Inch