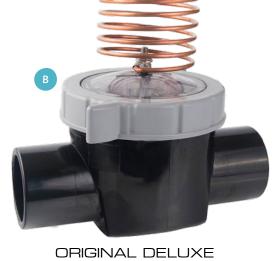

| REF                     | CMP P/N       | DESCRIPTION                                               | BOX<br>QTY |
|-------------------------|---------------|-----------------------------------------------------------|------------|
| SACRIFICIAL ZINC ANODES |               |                                                           |            |
| А                       | 25810-400-050 | 1.5" POOL DEFENDER WITH COPPER WIRE NEW COMPACT DESIGN    |            |
| А                       | 25810-350-050 | 1.5" POOL DEFENDER WITHOUT COPPER WIRE NEW COMPACT DESIGN |            |
| В                       | 25810-150-000 | 1.5" POOL DEFENDER DELUXE KIT 1.5" S (2" SPIGOT)          | 12         |
| В                       | 25810-200-000 | 2" POOL DEFENDER DELUXE KIT 2"S (2.5" SPIGOT)             | 12         |
| С                       | 25810-200-950 | REPLACEMENT ZINC BAR FOR POOL DEFENDER INLINE ZINC ANODE  |            |
| D                       | 25810-009-950 | SACRIFICIAL ZINC ANODE "PUCK" FOR SKIMMER BASKETS         | 25         |