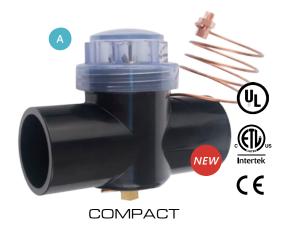

## **PRODUCT FEATURES**

- NEW Compact Space-Saving Design
- Inline Anode Connects to Pool Bonding Wire.
- Inline Pool Defenders Meet NEC2008 680.26(C) as a Water Bonding Device\*
- The Compact Pool Defender Complies With: UL-1081, UL-1563, CSA C22.2-218.1
- Sacrificial Zinc Anode Lasts Approximately 3 Years
- Kit Includes 4ft of Solid Copper Ground Wire
- US PATENT 7,655,116 B1
- ETL Certified Pump and Union Style Water Bond Fittings Are Also Available from CMP

| REF                     | CMP P/N       | DESCRIPTION                                               | BOX<br>QTY |
|-------------------------|---------------|-----------------------------------------------------------|------------|
| SACRIFICIAL ZINC ANODES |               |                                                           |            |
| А                       | 25810-400-050 | 1.5" POOL DEFENDER WITH COPPER WIRE NEW COMPACT DESIGN    |            |
| А                       | 25810-350-050 | 1.5" POOL DEFENDER WITHOUT COPPER WIRE NEW COMPACT DESIGN |            |
| В                       | 25810-150-000 | 1.5" POOL DEFENDER DELUXE KIT 1.5" S (2" SPIGOT)          | 12         |
| В                       | 25810-200-000 | 2" POOL DEFENDER DELUXE KIT 2"S (2.5" SPIGOT)             | 12         |
| С                       | 25810-200-950 | REPLACEMENT ZINC BAR FOR POOL DEFENDER INLINE ZINC ANODE  |            |
| D                       | 25810-009-950 | SACRIFICIAL ZINC ANODE "PUCK" FOR SKIMMER BASKETS         | 25         |