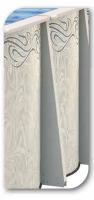

## 52"/54" WALL WITH 8" RESIN TOP RAILS AND 7" RESIN VERTICALS WITH BEAUTIFUL RESIN TOP CONNECTORS.

- o **Delta Dream walls** are made from heavy aluminum.
- Resin top and verticals rails are extruded giving them a smooth finish and increasing durability by eliminating top rail rocking for maximum strength.
- o Sophisticated, silver-tone colored resin top connectors.

 Coated stabilizer rails provides an extra layer of protection against corrosion.

• **Premium resin bottom rails** ensure a long, trouble free life.

- Compac Supports extend only 9 inches beyond the sidewall, not the standard 36 inches used by competitors. This accommodates larger pool models in smaller backyards.
- o 60 year warranty.

Standard Thru-Wall
Skimmer

**Vertical end caps**, top and bottom are powder coated.