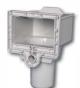

Standard Thru-Wall
Skimmer

**Vertical end caps**, top and bottom are powder coated.