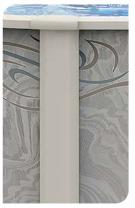

## 52"/54" WALL WITH 8" RESIN TOP RAILS AND 7" RESIN VERTICALS WITH BEAUTIFUL RESIN TOP CONNECTORS.

- o **Delta Dream walls** are made from heavy aluminum.
- Resin top and verticals rails are extruded giving them a smooth finish and increasing durability by eliminating top rail rocking for maximum strength.
- o Sophisticated, silver-tone colored resin top connectors.