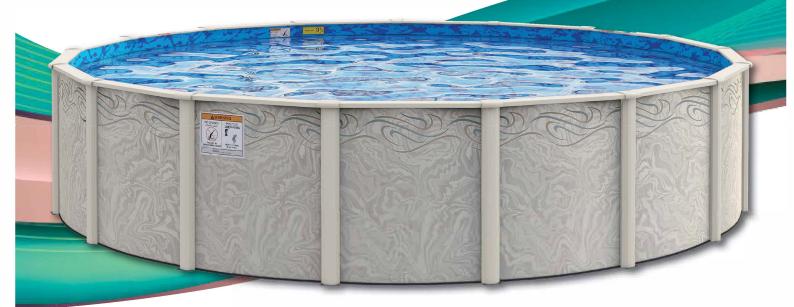

# **Delta Dream**

## 52"/54" SALT FRIENDLY POOL PACKAGE

ALUMINUM POOL & SKIMMER INCLUDED

## 52"/54" WALL WITH 8" RESIN TOP RAILS AND 7" RESIN VERTICALS WITH BEAUTIFUL RESIN TOP CONNECTORS.

- o **Delta Dream walls** are made from heavy aluminum.
- Resin top and verticals rails are extruded giving them a smooth finish and increasing durability by eliminating top rail rocking for maximum strength.
- o Sophisticated, silver-tone colored resin top connectors.

 Coated stabilizer rails provides an extra layer of protection against corrosion.

• **Premium resin bottom rails** ensure a long, trouble free life.

- Compac Supports extend only 9 inches beyond the sidewall, not the standard 36 inches used by competitors. This accommodates larger pool models in smaller backyards.
- o 60 year warranty.

#### **RIVER VIEW SERIES**