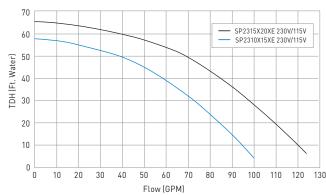

#### MAXFLO XE MAX SPEED PERFORMANCE COMPARISON

MaxFlo XE pumps are listed by: c(VL)us (NSF.

» hayward.com » 1-888-HAYWARD | Pumps » Filters » Heaters » Sanitization » Automation » Lighting » Water Features » Cleaners » Safety