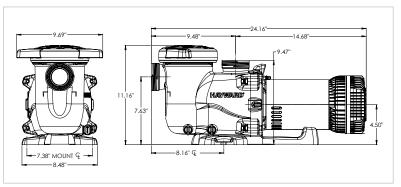

.5" x 2" unions and no additional equipment requirements





Simple button programming easily switches between speeds



Watch the video at hayward.com/xe

#### **EXPERT LINE ONLY FROM POOL PROS**



### **SPECIFICATIONS**

| MODEL NUMBER | TOTAL HP | SPEED RANGE | VOLTAGE  | WEIGHTED ENERGY<br>FACTOR (WEF)* | WARRANTY  |
|--------------|----------|-------------|----------|----------------------------------|-----------|
| SP2310X15XE  | 1.65     | 40-100%     | 230/115V | 9.7/9.7                          | 3 years** |
| SP2315X20XE  | 2.25     | 40-100%     | 230/115V | 8.4/8.7                          | 3 years** |

<sup>\*</sup>The higher the weighted energy factor (WEF), the more efficient the pump. Visit hayward.com/regulations for more information.

## MAXFLO XE DIMENSIONS (INCHES)



#### MAXFLO XE MAX SPEED PERFORMANCE COMPARISON



MaxFlo XE pumps are listed by: c(VL)us (NSF.



» hayward.com » 1-888-HAYWARD | Pumps » Filters » Heaters » Sanitization » Automation » Lighting » Water Features » Cleaners » Safety

<sup>\*\*</sup>When sold by a Totally Hayward® Partner. Exclusions, other terms and conditions may apply—visit hayward.com/expert for details.