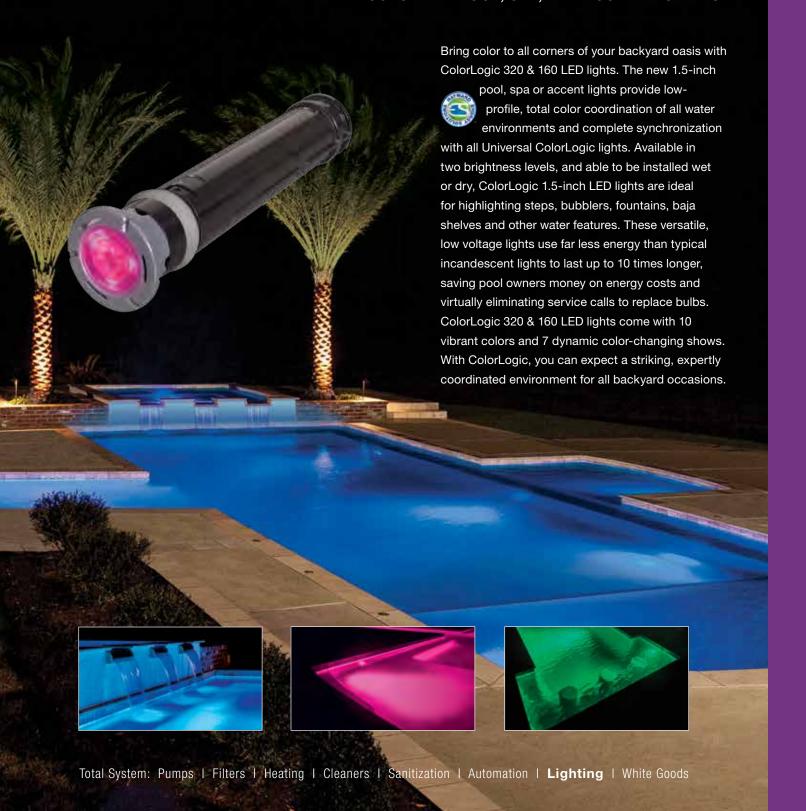

## ColorLogic® 320 & 160 Lights

COLOR LED POOL, SPA, AND ACCENT LIGHTING



## Discover total color coordination.

## ColorLogic® 320 & 160 LED Lights Features and Benefits:

- > Easiest 1.5-inch lights to install at just 4 inches below waterline and in as little as 8 inches\* of PVC conduit.
- > Ideal for low-profile pool and spa applications, or for lighting steps, water features, baja shelves, and more.
- > Can be installed wet or dry.
- > Lasts 10 times longer than incandescent lights.

- > 10 fixed colors with 7 color-changing shows.
- > 101 colors and 11 color-changing shows when networked with Hayward® Automation Systems.
- > Available in two brightness levels.
- > UL-listed for safe floor or wall installation.

\*Networked lights 10 inches in length.

| ColorLogic 1.5-inch Lights                      | Standard<br>Switched Lights            | Hayward Aut