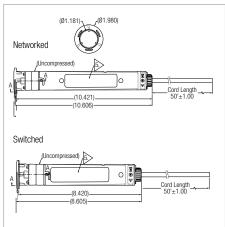

\*Networked lights 10 inches in length.

| ColorLogic 1.5-inch Lights                      | Standard<br>Switched Lights            | Hayward Automation<br>Networked Lights | Cord Length      |
|-------------------------------------------------|----------------------------------------|----------------------------------------|------------------|
| High Lumen<br>ColorLogic 320<br>12V Lights      | LACUS11030                             | LACUN11030                             | 30               |
|                                                 | LACUS11050                             | LACUN11050                             | 50               |
|                                                 | LACUS11100                             | LACUN11100                             | 100              |
|                                                 | LACUS11150                             | LACUN11150                             | 150              |
| Standard Lumen<br>ColorLogic 160<br>12V Lights  | LYCUS11030                             | LYCUN11030                             | 30               |
|                                                 | LYCUS11050                             | LYCUN11050                             | 50               |
|                                                 | LYCUS11100                             | LYCUN11100                             | 100              |
|                                                 | LYCUS11150                             | LYCUN11150                             | 150              |
| CrystaLogic <sup>®</sup> 1.5-inch Lights        | Standard<br>Switched Lights            | Hayward Automation<br>Networked Lights | Cord Length      |
| High Lumen                                      | LAWUS11030                             | N/A                                    | 30               |
|                                                 |                                        |                                        |                  |
|                                                 | LAWUS11050                             | N/A                                    | 50               |
| GrystaLogic 320<br>12V Lights                   | LAWUS11050<br>LAWUS11100               | N/A<br>N/A                             | 50<br>100        |
| CrystaLogic 320                                 |                                        |                                        |                  |
| CrystaLogic 320                                 | LAWUS11100                             | N/A                                    | 100              |
| CrystaLogic 320<br>12V Lights<br>Standard Lumen | LAWUS11150                             | N/A<br>N/A                             | 100<br>150       |
| CrysťaLogic 320<br>12V Lights                   | LAWUS11100<br>LAWUS11150<br>LYWUS11030 | N/A<br>N/A<br>N/A                      | 100<br>150<br>30 |

## Hayward Automation Networked or Standard Switched Lights

To take a closer look at ColorLogic or CrystaLogic 320 & 160 LED Lights, go to hayward.com or call 1-888-HAYWARD.