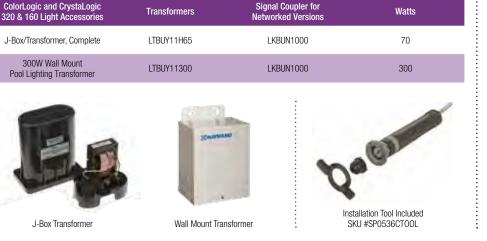

\*Networked lights 10 inches in length.

| ColorLogic 1.5-inch Lights                      | Standard<br>Switched Lights            | Hayward Automation<br>Networked Lights | Cord Length      |
|-------------------------------------------------|----------------------------------------|----------------------------------------|------------------|
| High Lumen<br>ColorLogic 320<br>12V Lights      | LACUS11030                             | LACUN11030                             | 30               |
|                                                 | LACUS11050                             | LACUN11050                             | 50               |
|                                                 | LACUS11100                             | LACUN11100                             | 100              |
|                                                 | LACUS11150                             | LACUN11150                             | 150              |
| Standard Lumen<br>ColorLogic 160<br>12V Lights  | LYCUS11030                             | LYCUN11030                             | 30               |
|                                                 | LYCUS11050                             | LYCUN11050                             | 50               |
|                                                 | LYCUS11100                             | LYCUN11100                             | 100              |
|                                                 | LYCUS11150                             | LYCUN11150                             | 150              |
| CrystaLogic <sup>®</sup> 1.5-inch Lights        | Standard<br>Switched Lights            | Hayward Automation<br>Networked Lights | Cord Length      |
| High Lumen                                      | LAWUS11030                             | N/A                                    | 30               |
|                                                 |                                        |                                        |                  |
|                                                 | LAWUS11050                             | N/A                                    | 50               |
| GrystaLogic 320<br>12V Lights                   | LAWUS11050<br>LAWUS11100               | N/A<br>N/A                             | 50<br>100        |
| CrystaLogic 320                                 |                                        |                                        |                  |
| CrystaLogic 320                                 | LAWUS11100                             | N/A                                    | 100              |
| CrystaLogic 320<br>12V Lights<br>Standard Lumen | LAWUS11150                             | N/A<br>N/A                             | 100<br>150       |
| CrysťaLogic 320<br>12V Lights                   | LAWUS11100<br>LAWUS11150<br>LYWUS11030 | N/A<br>N/A<br>N/A                      | 100<br>150<br>30 |