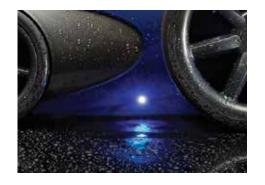

## FEATURING EXCLUSIVE NIGHT CRUIZE® LED LIGHT TECHNOLOGY

The Racer cleaner is the first automatic pool cleaner with underwater LED lights, adding brilliant lighting to nighttime cleanings. The twin LED lights are powered by the cleaner's own water turbine—so you'll never have to worry about replacing worn-out batteries. Night Cruize LED lights add ambiance and excitement to your after-dark cleaning experience.