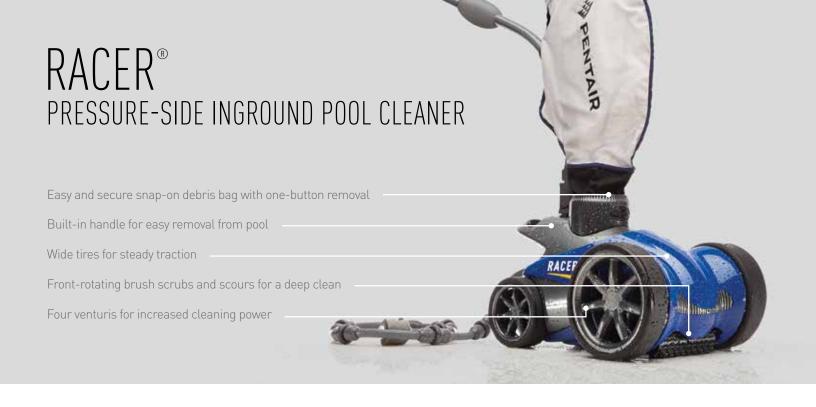

## PRODUCT FEATURES:

- Front rotating brush scrubs and scours for a deep and detailed clean.
- 40% larger intake captures debris of all sizes.
- Cleans continuously in forward and reverse mode for fast, uninterrupted cleaning.
- Nearly one-third more cleaning power for maximum debris removal.
- Ultra-bright LED lights illuminate and enhance nighttime cleaning.
- Quick and easy to maintain—innovative design makes servicing a cinch.