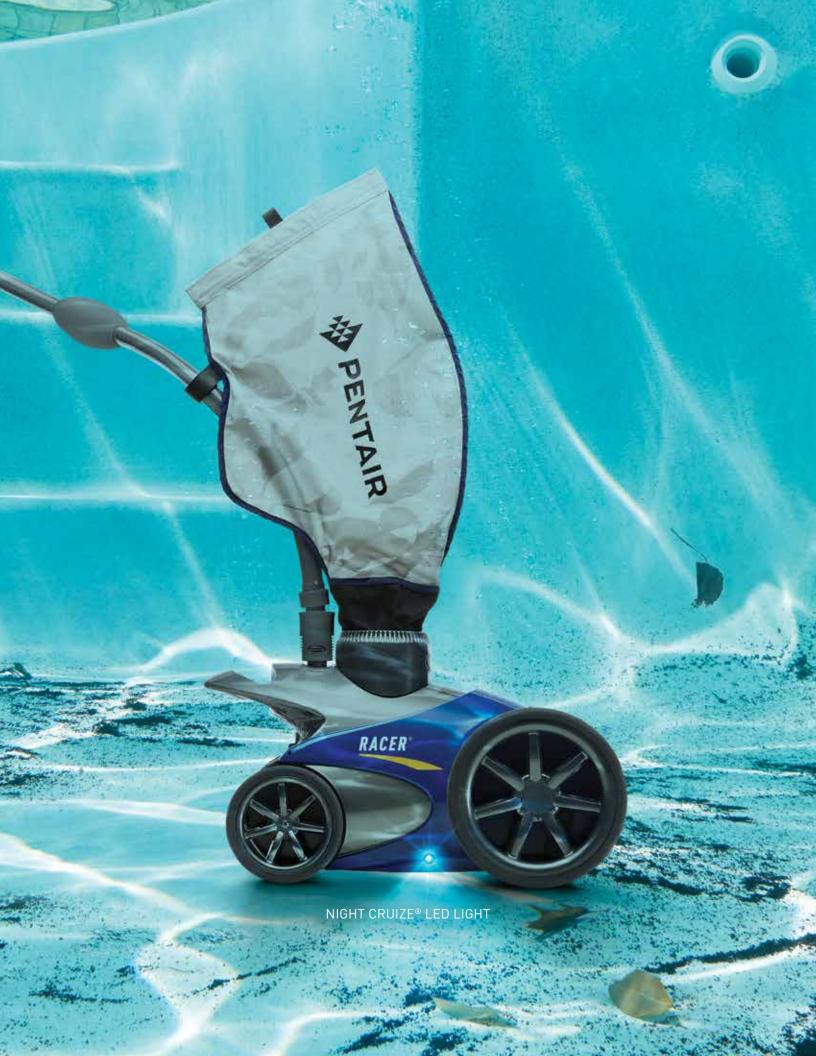

## FEATURING EXCLUSIVE NIGHT CRUIZE® LED LIGHT TECHNOLOGY

The Racer cleaner is the first automatic pool cleaner with underwater LED lights, adding brilliant lighting to nighttime cleanings. The twin LED lights are powered by the cleaner's own water turbine—so you'll never have to worry about replacing worn-out batteries. Night Cruize LED lights add ambiance and excitement to your after-dark cleaning experience.