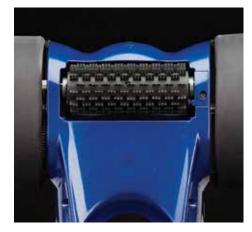

# A PROFESSIONAL-GRADE CLEAN WITHOUT THE HASSLE

The Racer cleaner delivers high-performance cleaning that dominates the competition. No other cleaner features four venturis for the most powerful cleaning ever. The Racer cleaner delivers nearly one-third more cleaning power than other pressure-side cleaners and a 40% larger vacuum intake to tackle debris of all shapes and sizes with ease. The built-in rotating brush makes quick work of hard-to-remove debris and is great for sandy environments and new pool finishes. Its deep cleaning and speedy performance will have you spending less time cleaning and more time enjoying your pool.

The built-in rotating brush makes quick work of hard-to-remove debris and is great for sandy environments and new pool finishes.