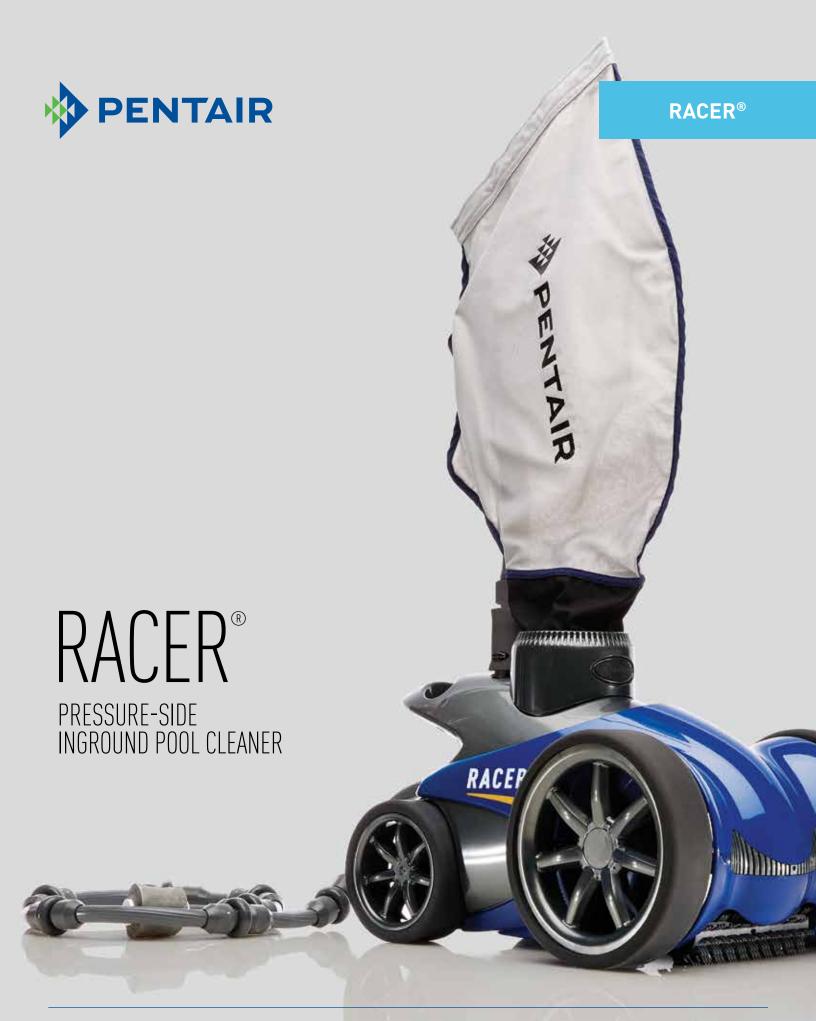

# THE CLEANER THAT PUSHES THE LIMITS OF PERFORMANCE AND DESIGN

The Racer® Pressure-Side Inground Pool Cleaner puts cleaning into high gear with its sleek styling and aggressive pursuit of dirt and debris. Its sporty and technologically advanced design earns the Racer cleaner the checkered flag—by cleaning in both forward and reverse modes, it can cover an entire pool faster.

Operating the Racer cleaner is quick and simple too—just attach to your dedicated pressure line and watch it go to work.