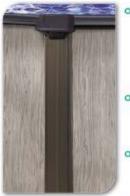

## 52" WALL WITH 8" RESIN TOP RAILS AND 7" STEEL VERTICALS WITH BEAUTIFUL RESIN TOP CONNECTORS.

- Lagoon Luxe walls are made from heavier copper bearing steel than industry standards - 30 to 60 pounds heavier than the competition. Weigh the difference!
- Resin top rails are extruded giving them a smooth finish and increasing durability.
- Steel verticals are up to 50% heavier than the competitors. This ensures maximum stability.
- Unique coco colored resin top connectors.