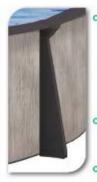

Compac Supports extend only 9 inches beyond the sidewall, not the standard 36 inches used by competitors. This accommodates larger pool models in smaller backyards.

o 30 year warranty.

Standard Thru-Wall Skimmer