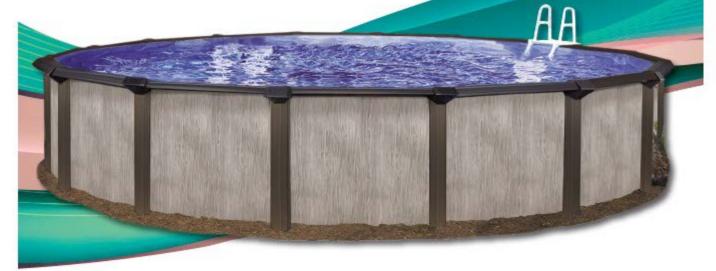

## **Lagoon Luxe** 52" HYBRID POOL PACKAGE

## 52" WALL WITH 8" RESIN TOP RAILS AND 7" STEEL VERTICALS WITH BEAUTIFUL RESIN TOP CONNECTORS.

- Lagoon Luxe walls are made from heavier copper bearing steel than industry standards - 30 to 60 pounds heavier than the competition. Weigh the difference!
- Resin top rails are extruded giving them a smooth finish and increasing durability.
- Steel verticals are up to 50% heavier than the competitors. This ensures maximum stability.
- Unique coco colored resin top connectors.