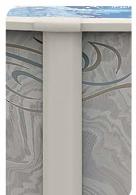

## **52" SALT FRIENDLY POOL PACKAGE**

POOL & SKIMMER INCLUDED

52" WALL WITH 8" RESIN TOP RAILS AND 7" RESIN VERTICALS WITH BEAUTIFUL **RESIN TOP CONNECTORS.** 

- o Marsh Majesty is premium salt friendly.
- o Resin top rails and verticals are extruded giving them a smooth finish and increasing durability by eliminating top rail rocking for maximum strength.
- o Sophisticated, silver-tone colored resin top connectors.