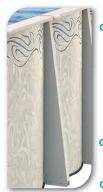

## **52" SALT FRIENDLY POOL PACKAGE**

POOL & SKIMMER INCLUDED

52" WALL WITH 8" RESIN TOP RAILS AND 7" RESIN VERTICALS WITH BEAUTIFUL **RESIN TOP CONNECTORS.** 

- o Marsh Majesty is premium salt friendly.
- o Resin top rails and verticals are extruded giving them a smooth finish and increasing durability by eliminating top rail rocking for maximum strength.
- o Sophisticated, silver-tone colored resin top connectors.

Vertical end caps, top and bottom are powder coated.