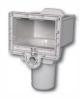

- o Coated stabilizer rails provides an extra layer of protection against corrosion.
- o Premium resin bottom rails ensure a long, trouble free life.

- **Compac Supports** extend only 9 inches beyond the sidewall, not the standard 36 inches used by competitors. This accommodates larger pool models in smaller backyards.
- o 60 year warranty.
- Standard Thru-Wall Skimmer