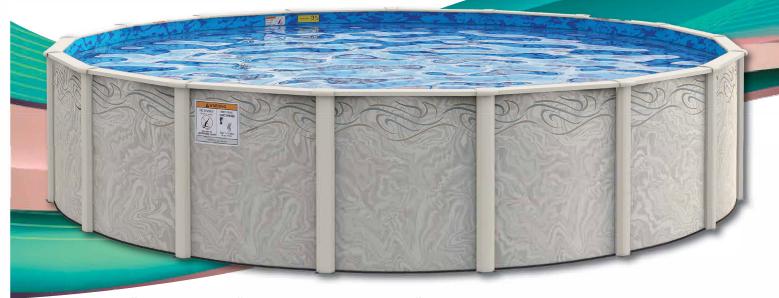

## **52" SALT FRIENDLY POOL PACKAGE**

POOL & SKIMMER INCLUDED

52" WALL WITH 8" RESIN TOP RAILS AND 7" RESIN VERTICALS WITH BEAUTIFUL **RESIN TOP CONNECTORS.** 

- o Marsh Majesty is premium salt friendly.
- o Resin top rails and verticals are extruded giving them a smooth finish and increasing durability by eliminating top rail rocking for maximum strength.
- o Sophisticated, silver-tone colored resin top connectors.

- o Coated stabilizer rails provides an extra layer of protection against corrosion.
- o Premium resin bottom rails ensure a long, trouble free life.

- **Compac Supports** extend only 9 inches beyond the sidewall, not the standard 36 inches used by competitors. This accommodates larger pool models in smaller backyards.
- o 60 year warranty.
- Standard Thru-Wall Skimmer