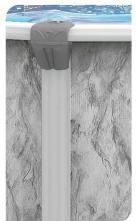

## **Ocean Current**

**54" HYBRID POOL PACKAGE** 

**POOL & SKIMMER INCLUDED** 

54" WALL WITH 7" RESIN TOP RAILS AND 7" STEEL VERTICALS WITH BEAUTIFUL RESIN TOP CONNECTORS.

- Ocean Current walls are made from heavier copper bearing steel than industry standards - 30 to 60 pounds heavier than the competition. Weigh the difference!
- Resin top rails are extruded giving them a smooth finish and increasing durability by eliminating top rail rocking for maximum strength.
- Steel verticals are up to 50% heavier than the competitors.
   This ensures maximum stability.
- o Sophisticated, silver-tone colored resin top connectors.