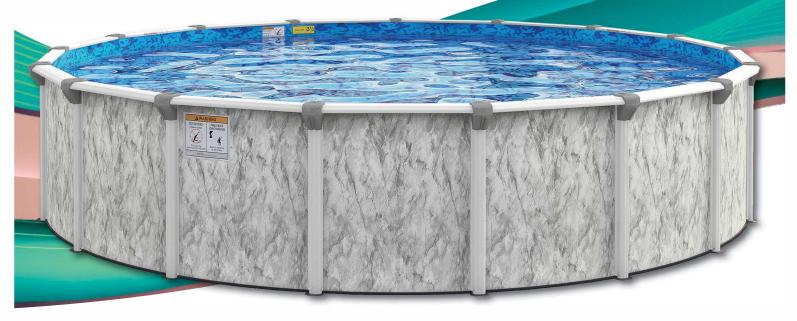

## **Ocean Current**

**54" HYBRID POOL PACKAGE** 

**POOL & SKIMMER INCLUDED** 

54" WALL WITH 7" RESIN TOP RAILS AND 7" STEEL VERTICALS WITH BEAUTIFUL RESIN TOP CONNECTORS.

- Ocean Current walls are made from heavier copper bearing steel than industry standards - 30 to 60 pounds heavier than the competition. Weigh the difference!
- Resin top rails are extruded giving them a smooth finish and increasing durability by eliminating top rail rocking for maximum strength.
- Steel verticals are up to 50% heavier than the competitors.
   This ensures maximum stability.
- o Sophisticated, silver-tone colored resin top connectors.

- Compac Supports extend only 9 inches beyond the sidewall, not the standard 36 inches used by competitors. This accommodates larger pool models in smaller backyards.
- o 30 year warranty.

Standard Thru-Wall Skimmer