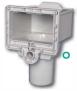

- Compac Supports extend only 9 inches beyond the sidewall, not the standard 36 inches used by competitors. This accommodates larger pool models in smaller backyards.
- o 30 year warranty.

Standard Thru-Wall Skimmer