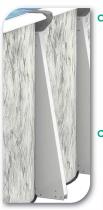

## **Ocean Current**

**54" HYBRID POOL PACKAGE** 

**POOL & SKIMMER INCLUDED** 

54" WALL WITH 7" RESIN TOP RAILS AND 7" STEEL VERTICALS WITH BEAUTIFUL RESIN TOP CONNECTORS.

- Ocean Current walls are made from heavier copper bearing steel than industry standards - 30 to 60 pounds heavier than the competition. Weigh the difference!
- Resin top rails are extruded giving them a smooth finish and increasing durability by eliminating top rail rocking for maximum strength.
- Steel verticals are up to 50% heavier than the competitors.
   This ensures maximum stability.
- o Sophisticated, silver-tone colored resin top connectors.