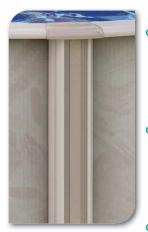

## **Rio Grande**

52"/54" POOL PACKAGE

POOL & SKIMMER INCLUDED

52"/54" WALL WITH BEAUTIFULLY CRAFTED, BAKED ENAMEL 7" STEEL TOP RAILS AND 7" STEEL VERTICALS IN AN EARTHTONE COLOR.

- o **Rio Grande walls** are made from heavier **copper bearing steel** than industry standards 30 to 60 pounds heavier than the competition. Weigh the difference!
- o **Steel top rails** are made from 20 gauge steel and are sturdier than the competition increasing the strength and lifetime performance of the pool.
- Steel verticals are up to 50% heavier than the competitors.
  This ensures maximum stability.