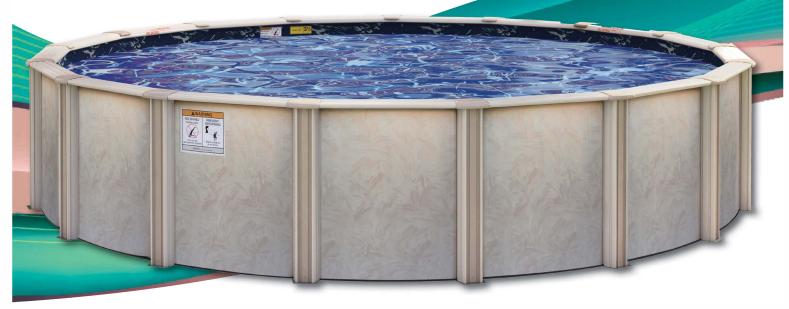

## **Rio Grande**

52"/54" POOL PACKAGE

POOL & SKIMMER INCLUDED

52"/54" WALL WITH BEAUTIFULLY CRAFTED, BAKED ENAMEL 7" STEEL TOP RAILS AND 7" STEEL VERTICALS IN AN EARTHTONE COLOR.

- o **Rio Grande walls** are made from heavier **copper bearing steel** than industry standards 30 to 60 pounds heavier than the competition. Weigh the difference!
- o **Steel top rails** are made from 20 gauge steel and are sturdier than the competition increasing the strength and lifetime performance of the pool.
- Steel verticals are up to 50% heavier than the competitors.
  This ensures maximum stability.