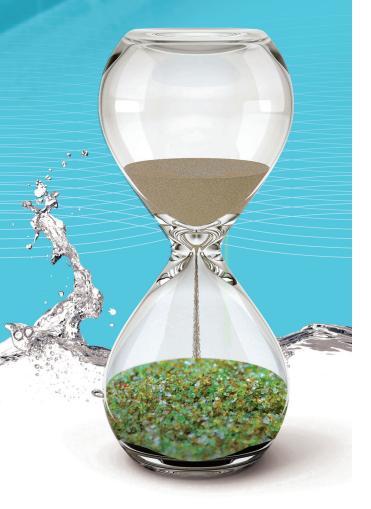

#### WHAT IS ACTIVATE?

Activate is a permanent filter media that replaces sand, zeolite or crushed glass. It is a sustainable solution for crystal clear water.

#### **MAIN BENEFITS OF ACTIVATE** 3 reasons why activate is a more affective filter media than sand:

- 1 Better filtration with up to 300 times more surface area than sand for **clearer water**.
- Attracts and captures harmful bacteria with a negatively charged filter media for cleaner water.

Grade 1

Grade 2

maytronics water treatment

Prevents the growth of bacteria and algae with a self-sterilizing surface that for healthier water.

> ACTIVATE FINE Replaces #20 filter sand

(f) 🛅 🖸