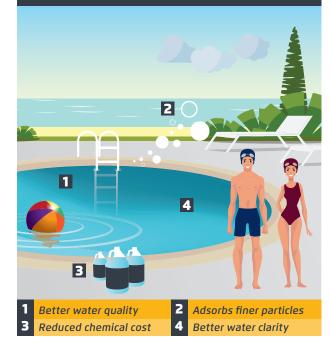

#### **MAIN BENEFITS OF ACTIVATE** 3 reasons why activate is a more affective filter media than sand:

- 1 Better filtration with up to 300 times more surface area than sand for **clearer water**.
- Attracts and captures harmful bacteria with a negatively charged filter media for cleaner water.