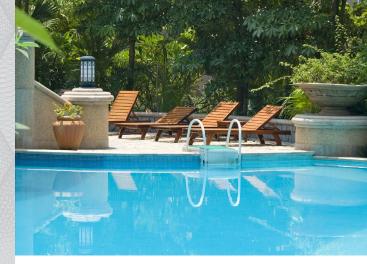

## Activate & Enhance creates a healthier swimming environment.

#### WHAT IS ACTIVATE?

Activate is a permanent filter media that replaces sand, zeolite or crushed glass. It is a sustainable solution for crystal clear water.