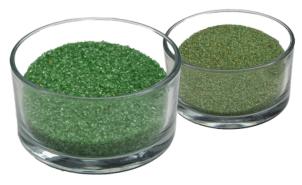

#### WHAT IS ACTIVATE?

Activate is a permanent filter media that replaces sand, zeolite or crushed glass. It is a sustainable solution for crystal clear water.

Grade 1

Grade 2

maytronics water treatment

Prevents the growth of bacteria and algae with a self-sterilizing surface that for healthier water.

> ACTIVATE FINE Replaces #20 filter sand

(f) 🛅 🖸