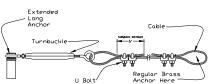

# Brass Anchor Assembly (Short & Long)

Used for concrete decks & anchor-in-pipe installations.