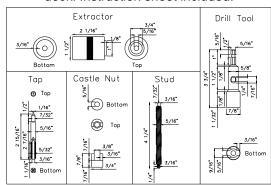

# **Brass Anchor Extractor Tool**

Used to remove anchor casing from deck. Instruction sheet included.