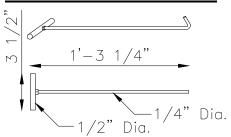

luminum Tip** 

# Masonry Anchor Collar

(For brass anchors)
Used to finish or decorate anchor insert.



# 15 1/2" 1/4"

# **Stainless Steel Springs - Short**

Attaches to strap & anchor in limited deck areas. (Note: Use of more than 35% short springs is considered unsafe & voids warranty.)

# **Stainless Steel Springs - Regular**

Attaches to strap & anchor to supply tension to the cover.



### Coping Clip

Used to prevent marring on aluminum bull nose coping.



# 4" ---

### Metal Installation Rod

Used to install & remove springs from anchors.



# **Under Cover Padding Section**

Size 30"x22' Can trimmed on site.
Used for added protection. Installed by dealer at jobsite.

# On-Ground Hardware (not to scale)

### **On-Ground Anchor Bracket**



# 

# **On-Ground Installation Tool**



# Raised Wall Hardware (not to scale)

### **Stainless Steel O-Ring**

Holds Cable to cover

# **Cable Wall Tamp Tool**

Used for installing Wall Anchors.



### **Cable Kit**

Used with cable treatment to secure cover.



# <u>Stainless Steel Wall Anchor</u> (<u>Standard</u>)



# Stainless Steel Wall Anchor (Replacement Before 2003)



# Stainless Steel Wall Anchor (For Anchoring Behind Façade Walls)



# Stainless Steel Wall Anchor (For Anchoring Wood)



# Cable Wall Anchor Decorative Cap

Used to plug hole when wall anchor wall anchor is removed.



# **Brass Anchor Extractor Tool**

Used to remove anchor casing from deck. Instruction sheet included.



# **Aqua-Loc Zipper Kit**