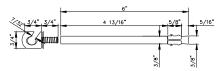

lip

Used to prevent marring on aluminum bull nose coping.



# 4" ---

### Metal Installation Rod

Used to install & remove springs from anchors.



# **Under Cover Padding Section**

Size 30"x22' Can trimmed on site.
Used for added protection. Installed by dealer at jobsite.

# On-Ground Hardware (not to scale)

### **On-Ground Anchor Bracket**



# 

# **On-Ground Installation Tool**



# Raised Wall Hardware (not to scale)

### **Stainless Steel O-Ring**

Holds Cable to cover

# **Cable Wall Tamp Tool**

Used for installing Wall Anchors.



### **Cable Kit**

Used with cable treatment to secure cover.



# <u>Stainless Steel Wall Anchor</u> (<u>Standard</u>)



# Stainless Steel Wall Anchor (Replacement Before 2003)



# Stainless Steel Wall Anchor (For Anchoring Behind Façade Walls)



# Stainless Steel Wall Anchor (For Anchoring Wood)



# Cable Wall Anchor Decorative Cap

Used to plug hole when wall anchor wall anchor is removed.



# **Brass Anchor Extractor Tool**

Used to remove anchor casing from deck. Instruction sheet included.



# **Aqua-Loc Zipper Kit**