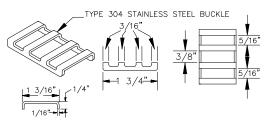

# LOOP-LOC HARDWARE

**Basic Cover Hardware (not to scale)** 

# Brass Anchor Assembly (Short & Long)

Used for concrete decks & anchor-in-pipe installations.

# 73/4° X



### Tamp Tool

Used for installing brass anchors.

# Pipe (For anchor-in-pipe installations)

LOOP-LOC anchors exactly fit 1" diameter pipe.
Cannot be used with wood deck anchors.





### Spring Covers - Regular & Short

UV treated – Used to protect the spring & the deck.



### **Stainless Steel D-Ring**

Used in limited deck areas.



### **Stainless Steel Buckle**

Used to attach the spring to the strap.



### Hex Key

Used for adjusting anchor insert.

# **Wood Deck Anchor Flange**

**Aluminum Tip** 

# Masonry Anchor Collar

(For brass anchors)
Used to finish or decorate anchor insert.



# 15 1/2" 1/4"

# **Stainless Steel Springs - Short**

Attaches to strap & anchor in limited deck areas. (Note: Use of more than 35% short springs is considered unsafe & voids warranty.)

# **Stainless Steel Springs - Regular**

Attaches to strap & anchor to supply tension to the cover.



### Coping Clip

Used to prevent marring on aluminum bull nose coping.



# 4" ---

### Metal Installation Rod

Used to install & remove springs from anchors.



# **Under Cover Padding Section**

Size 30"x22' Can trimmed on site.
Used for added protection. Installed by dealer at jobsite.

# On-Ground Hardware (not to