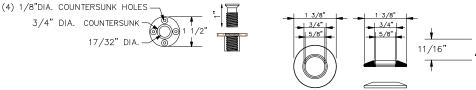

# Masonry Anchor Collar

(For brass anchors)
Used to finish or decorate anchor insert.