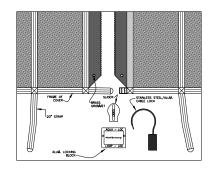

# Raised Wall Hardware (not to scale)

### **Stainless Steel O-Ring**

Holds Cable to cover

# **Cable Wall Tamp Tool**

Used for installing Wall Anchors.

### **Cable Kit**

Used with cable treatment to secure cover.

# <u>Stainless Steel Wall Anchor</u> (<u>Standard</u>)