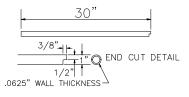

# **Under Cover Padding Section**

Size 30"x22' Can trimmed on site.
Used for added protection. Installed by dealer at jobsite.