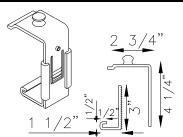

sert.

# **Wood Deck Anchor Flange**

**Aluminum Tip** 

# Masonry Anchor Collar

(For brass anchors)
Used to finish or decorate anchor insert.



# 15 1/2" 1/4"

# **Stainless Steel Springs - Short**

Attaches to strap & anchor in limited deck areas. (Note: Use of more than 35% short springs is considered unsafe & voids warranty.)

# **Stainless Steel Springs - Regular**

Attaches to strap & anchor to supply tension to the cover.



### Coping Clip

Used to prevent marring on aluminum bull nose coping.



# 4" ---

### Metal Installation Rod

Used to install & remove springs from anchors.



# **Under Cover Padding Section**

Size 30"x22' Can trimmed on site.
Used for added protection. Installed by dealer at jobsite.

# On-Ground Hardware (not to scale)

### **On-Ground Anchor Bracket**



# 

# **On-Ground Installation Tool**



# Raised Wall Hardware (not to scale)

### **Stainless Steel O-Ring**

Holds Cable to cover

# **Cable Wall Tamp Tool**

Used for installing Wall Anchors.



### **Cable Kit**

Used with cable treatment to secure cover.



# <u>Stainless Steel Wall Anchor</u> (<u>Standard</u>)



# Stainless Steel Wall Anchor (Replacement Before 2003)



# Stainless Steel Wall Anchor (For Anchoring Behind Façade Walls)



# Stainless Steel Wall Anchor (For Anchoring Wood)



# Cable Wall Anchor Decorative Cap

Used to plug hole when wall anchor wall anchor is removed.



# **Brass Anchor Extractor Tool**

Used to remove anchor casing from deck. Instruction sheet included.



# **Aqua-Loc Zipper Kit**