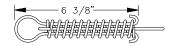

# **Stainless Steel Springs - Short**

Attaches to strap & anchor in limited deck areas. (Note: Use of more than 35% short springs is considered unsafe & voids warranty.)

# **Stainless Steel Springs - Regular**

Attaches to strap & anchor to supply tension to the cover.