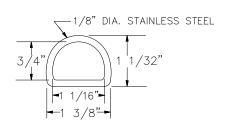

# LOOP-LOC HARDWARE

**Basic Cover Hardware (not to scale)** 

# Brass Anchor Assembly (Short & Long)

Used for concrete decks & anchor-in-pipe installations.

# 73/4° X



### Tamp Tool

Used for installing brass anchors.

# Pipe (For anchor-in-pipe installations)

LOOP-LOC anchors exactly fit 1" diameter pipe.
Cannot be used with wood deck anchors.





### Spring Covers - Regular & Short

UV treated – Used to protect the spring & the deck.



### **Stainless Steel D-Ring**

Used in limited deck areas.



### **Stainless Steel Buckle**

Used to attach the spring to the strap.



### Hex Key

Used for adjusting anchor insert.

# **Wood Deck Anchor Flange**

**Aluminum Tip** 

# Masonry Anchor Collar

(For brass anchors)
Used to finish or decorate anchor insert.



# 15 1/2" 1/4"

# **Stainless Steel Springs - Short**

Attaches to strap & anchor in limited deck areas. (Note: Use of more than 35% short springs is considered unsafe & voids warranty.)

# **Stainless Steel Springs - Regular**

Attaches to strap & anchor to supply tension to the cover.



### Coping Clip

Used to prevent marring on aluminum bull nose coping.



# 4" ---

### Metal Installation Rod

Used to install & remove springs from anchors.



# **Under Cover Padding Section**

Size 30"x22' Can trimmed on site.
Used for adde