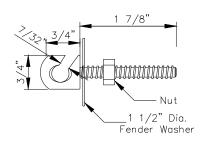

ing.



# 4" ---

### Metal Installation Rod

Used to install & remove springs from anchors.



# **Under Cover Padding Section**

Size 30"x22' Can trimmed on site.
Used for added protection. Installed by dealer at jobsite.

# On-Ground Hardware (not to scale)

### **On-Ground Anchor Bracket**



# 

# **On-Ground Installation Tool**



# Raised Wall Hardware (not to scale)

### **Stainless Steel O-Ring**

Holds Cable to cover

# **Cable Wall Tamp Tool**

Used for installing Wall Anchors.



### **Cable Kit**

Used with cable treatment to secure cover.



# <u>Stainless Steel Wall Anchor</u> (<u>Standard</u>)



# Stainless Steel Wall Anchor (Replacement Before 2003)



# Stainless Steel Wall Anchor (For Anchoring Behind Façade Walls)



# Stainless Steel Wall Anchor (For Anchoring Wood)



# Cable Wall Anchor Decorative Cap

Used to plug hole when wall anchor wall anchor is removed.



# **Brass Anchor Extractor Tool**

Used to remove anchor casing from deck. Instruction sheet included.



# **Aqua-Loc Zipper Kit**