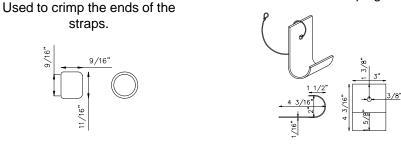

deck anchors.





### Spring Covers - Regular & Short

UV treated – Used to protect the spring & the deck.



### **Stainless Steel D-Ring**

Used in limited deck areas.



### **Stainless Steel Buckle**

Used to attach the spring to the strap.



### Hex Key

Used for adjusting anchor insert.

# **Wood Deck Anchor Flange**

**Aluminum Tip** 

# Masonry Anchor Collar

(For brass anchors)
Used to finish or decorate anchor insert.



# 15 1/2" 1/4"

# **Stainless Steel Springs - Short**

Attaches to strap & anchor in limited deck areas. (Note: Use of more than 35% short springs is considered unsafe & voids warranty.)

# **Stainless Steel Springs - Regular**

Attaches to strap & anchor to supply tension to the cover.



### Coping Clip

Used to prevent marring on aluminum bull nose coping.



# 4" ---

### Metal Installation Rod

Used to install & remove springs from anchors.



# **Under Cover Padding Section**

Size 30"x22' Can trimmed on site.
Used for added protection. Installed by dealer at jobsite.

# On-Ground Hardware (not to scale)

### **On-Ground Anchor Bracket**



# 

# **On-Ground Installation Tool**



# Raised Wall Hardware (not to scale)

### **Stainless Steel O-Ring**

Holds Cable to cover

# **Cable Wall Tamp Tool**

Used for installing Wall Anchors.



### **Cable Kit**

Used with cable treatment to secure cover.



# <u>Stainless Steel Wall Anchor</u> (<u>Standard</u>)



# Stainless Steel Wall Anchor (Replacement Before 2003)



# Stainless Steel Wall Anchor (For Anchoring Behind Façade Walls)



# Stainless Steel Wall Anchor (For Anchoring Wood)



# Ca