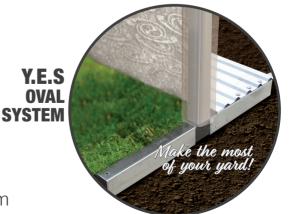

**STRUCTURE COLOR** Pearl

**OVAL SYSTEM** Braceless-Yard Extender System (Invisible lateral supports)

**Available Sizes** 

12' | 15' | 18' | 21' 24' | 27' | 30' | 33'

12' x 23' | 15' x 26' 15' x 30' | 18' x 33' 21' x 43'