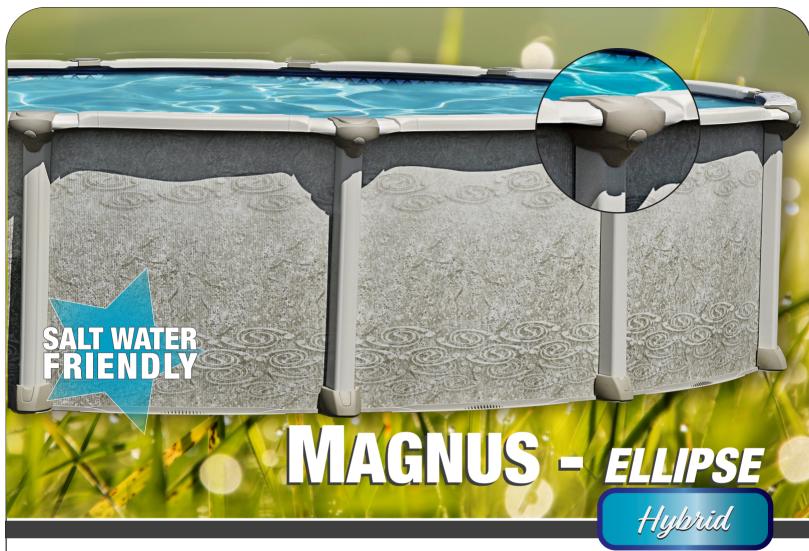

The combination of injection-molded resin and sturdy steel is the key to Magnus' endurance. High-impact resin is super tough and completely non-corrosive, so it will not chip or discolor. Additionally, steel provides unparalleled strength and durability. The Magnus will stand the test of time and still look great!

HEIGHT 54"

**TOP LEDGE** 7" Injected resin

**UPRIGHT** Steel

**BOTTOM RAIL** Resin

**STABILIZER** Steel

**BOTTOM PLATE** Resin

TOP PLATE Steel

**LEDGE COVER** Synpro resin (Never chips or discolors)

**STRUCTURE COLOR** Pearl

**OVAL SYSTEM** Braceless-Yard Extender System (Invisible lateral supports)

**Available Sizes** 

12' | 15' | 18' | 21' 24' | 27' | 30' | 33'

12' x 23' | 15' x 26' 15' x 30' | 18' x 33' 21' x 43'