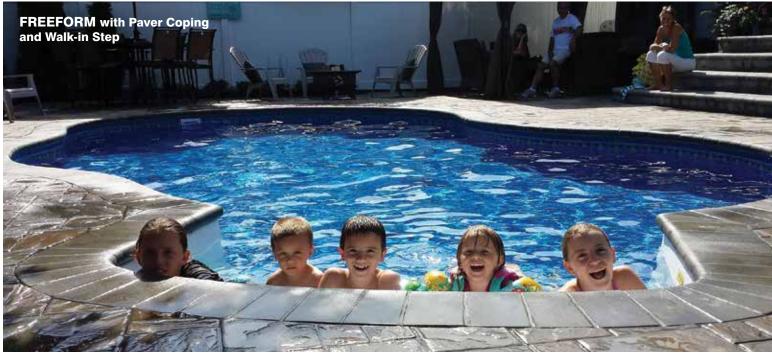

#### Halfway In and All Decked Out

In addition to the Round, Oval and Freeform, Radiant Pools also offers a classic Grecian shaped pool for semi-inground installation. At least 50% of the **Radiant Metric Grecian Pool** wall (26") must be installed below the ground. This pool gives you more options on installation and finishing! You can add a full deck to this amazing pool using 5/4 wood receptor coping. With this option, you get a clean finished edge, creating a smooth transition from deck to pool. Add a walk-in step or paver surround, and you can enjoy the look and feel of an inground pool for a fraction of the price.

#### **Inground Coping Options**

Surround your pool in style! One of the finishing touches of your swimming pool is the coping. Your choice of pool coping is a small detail that can make a big difference! Not only is pool coping one of the most important elements in the structure of your swimming pool, it is also allows for unlimited deck finish options. Whether you choose concrete or pavers, you create your own backyard style.