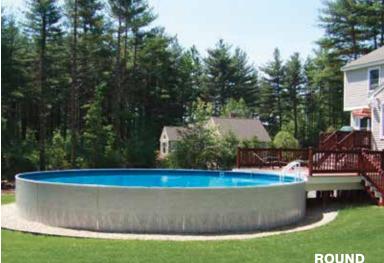

# Aboveground

If you think all aboveground pools are created equal – Think again! Radiant Metric Pools come in 3 exciting shapes for you to choose from, including our unique Freeform pool. Explore your options for liner and wall pattern design to customize the look of your pool!

You can surround your Radiant Pool with a deck to create a poolside entertaining area. For a true backyard resort feel, add the **Radiant Inside Step**. This innovative liner over step adds a whole new dimension to your poolside pleasures providing a great gathering area for conversation and relaxation. Covered with a slip resistant textured liner for safety, it's perfect for loungers and little ones alike!

This exclusive step option provides you an easy access into and out of your aboveground pool that you can only get with a Radiant Metric Pool. The seamless design of the Radiant Inside Step complements the aesthetic appeal of your pool by creating an inground look in your Radiant Metric aboveground pool!