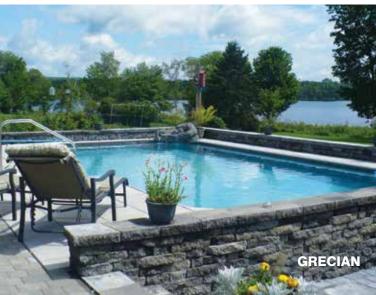

<image>

When an aboveground pool won't do, the possibilities are endless with a Radiant Metric Pool installed semi-inground.

# **Semi-Inground**

A Radiant Metric Pool can be installed partially or all the way in the ground. Backyard on a hill? Sloped terrain is no longer a problem!

#### Halfway In and All Decked Out

In addition to the Round, Oval and Freeform, Radiant Pools also offers a classic Grecian shaped pool for semi-inground installation. At least 50% of the **Radiant Metric Grecian Pool** wall (26") must be installed below the ground. This pool gives you more options on installation and finishing! You can add a full deck to this amazing pool using 5/4 wood receptor coping. With this option, you get a clean finished edge, creating a smooth transition from deck to pool. Add a walk-in step or paver surround, and you can enjoy the look and feel of an inground pool for a fraction of the price.