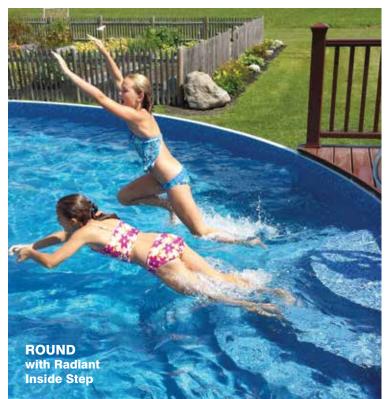

You can surround your Radiant Pool with a deck to create a poolside entertaining area. For a true backyard resort feel, add the **Radiant Inside Step**. This innovative liner over step adds a whole new dimension to your poolside pleasures providing a great gathering area for conversation and relaxation. Covered with a slip resistant textured liner for safety, it's perfect for loungers and little ones alike!

This exclusive step option provides you an easy access into and out of your aboveground pool that you can only get with a Radiant Metric Pool. The seamless design of the Radiant Inside Step complements the aesthetic appeal of your pool by creating an inground look in your Radiant Metric aboveground pool!