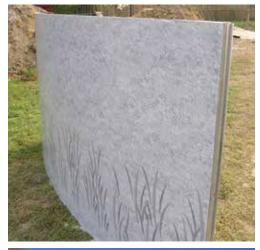

#### Not All Pools are Created Equal!

When it comes to innovative engineering and superior structural integrity, it's what you don't see that counts! Engineered from technology developed for the NASA space program, Radiant Pools are the only structurally insulated swimming pools manufactured using an R-10 structural insulated panel – an industry first.

Our 2-inch thick wall panels are constructed of an EPS (expanded polystyrene) foam insulation core bonded between sheets of durable acrylic coated aluminum. The patented bonding process that joins the three layers creates a rigid wall that is far stronger and more durable than any other pool wall. Tested and proven for over 50 years!