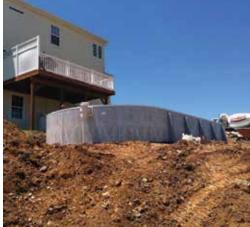

<image>

When an aboveground pool won't do, the possibilities are endless with a Radiant Metric Pool installed semi-inground.

# **Semi-Inground**

A Radiant Metric Pool can be installed partially or all the way in the ground. Backyard on a hill? Sloped terrain is no longer a problem!