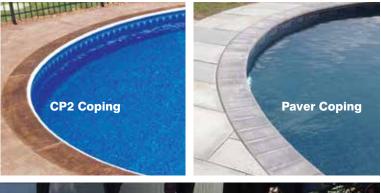

#### **Inground Coping Options**

Surround your pool in style! One of the finishing touches of your swimming pool is the coping. Your choice of pool coping is a small detail that can make a big difference! Not only is pool coping one of the most important elements in the structure of your swimming pool, it is also allows for unlimited deck finish options. Whether you choose concrete or pavers, you create your own backyard style.