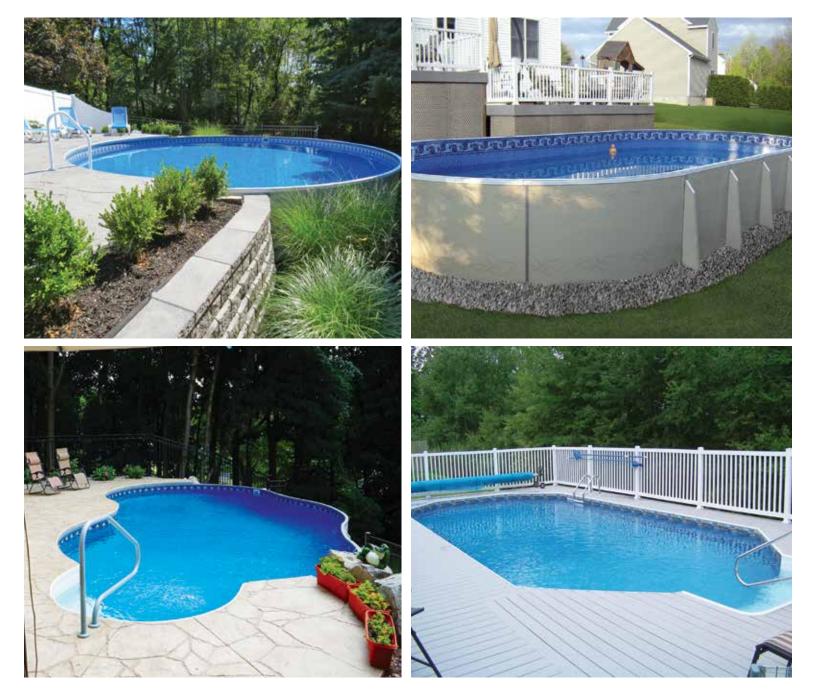

# Aboveground

If you think all aboveground pools are created equal – Think again! Radiant Metric Pools come in 3 exciting shapes for you to choose from, including our unique Freeform pool. Explore your options for liner and wall pattern design to customize the look of your pool!

<image>

When an aboveground pool won't do, the possibilities are endless with a Radiant Metric Pool installed semi-inground.

# **Semi-Inground**

A Radiant Metric Pool can be installed partially or all the way in the ground. Backyard on a hill? Sloped terrain is no longer a problem!

#### Halfway In and All Decked Out

In addition to the Round, Oval and Freeform, Radiant Pools also offers a classic Grecian shaped pool for semi-inground installation. At least 50% of the **Radiant Metric Grecian Pool** wall (26") must be installed below the ground. This pool gives you more options on installation and finishing! You can add a full deck to this amazing pool using 5/4 wood receptor coping. With this option, you get a clean finished edge, creating a smooth transition from deck to pool. Add a walk-in step or paver surround, and you can enjoy the look and feel of an inground pool for a fraction of the price.