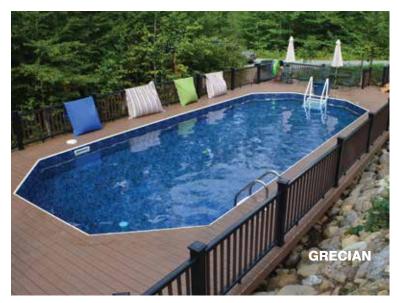

#### FREEFORM

14' x 22' 16 'x 27' 18' x 32' GRECIAN 15' x 29' 17 'x 33' 17' x 37' 17' x 41'

The Grecian is ONLY available for semi and inground installation.

#### Halfway In and All Decked Out

In addition to the Round, Oval and Freeform, Radiant Pools also offers a classic Grecian shaped pool for semi-inground installation. At least 50% of the **Radiant Metric Grecian Pool** wall (26") must be installed below the ground. This pool gives you more options on installation and finishing! You can add a full deck to this amazing pool using 5/4 wood receptor coping. With this option, you get a clean finished edge, creating a smooth transition from deck to pool. Add a walk-in step or paver surround, and you can enjoy the look and feel of an inground pool for a fraction of the price.