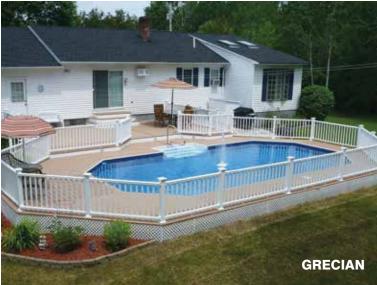

<image>

When an aboveground pool won't do, the possibilities are endless with a Radiant Metric Pool installed semi-inground.

# **Semi-Inground**

A Radiant Metric Pool can be installed partially or all the way in the ground. Backyard on a hill? Sloped terrain is no longer a problem!

#### Halfway In and All Decked Out

In addition to the Round, Oval and Freeform, Radiant Pools also offers a classic Grecian shaped pool for semi-inground installation. At least 50% of the **Radiant Metric Grecian Pool** wall (26") must be installed below the ground. This pool gives you more options on installation and finishing! You can add a full deck to this amazing pool using 5/4 wood receptor coping. With this option, you get a clean finished edge, creating a smooth transition from deck to pool. Add a walk-in step or paver surround, and you can enjoy the look and feel of an inground pool for a fraction of the price.

Whatever your vision, Radiant Metric Semi-Inground Pools have varied shapes, sizes and installation options that allow it to comply with the requirements and restrictions of many homeowners associations regarding swimming pools. Now you can have the backyard you want in the neighborhood you choose!