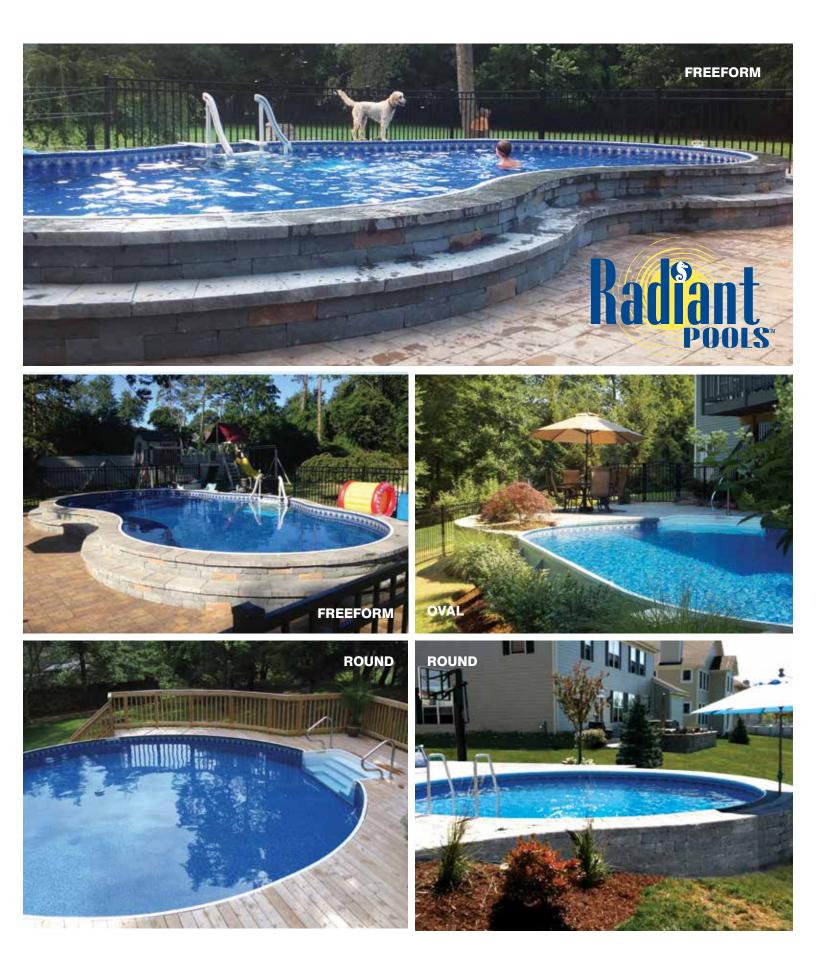

## We're Shaping the Future of Backyard Pools!

Radiant Pools offer sizes and shapes to fit any backyard, any budget, anywhere!

| ROUND |     |  |
|-------|-----|--|
| 16'   | 27' |  |
| 18'   | 30' |  |
| 21'   | 33' |  |

#### FREEFORM

14' x 22' 16 'x 27' 18' x 32' GRECIAN 15' x 29' 17 'x 33' 17' x 37' 17' x 41'

The Grecian is ONLY available for semi and inground installation.

# Aboveground

If you think all aboveground pools are created equal – Think again! Radiant Metric Pools come in 3 exciting shapes for you to choose from, including our unique Freeform pool. Explore your options for liner and wall pattern design to customize the look of your pool!