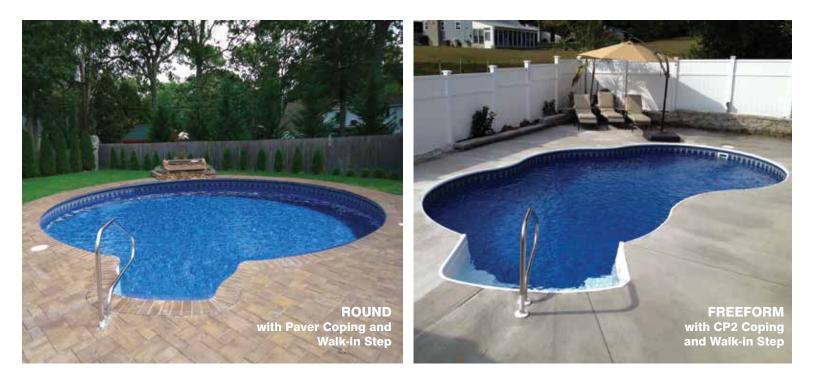

#### Halfway In and All Decked Out

In addition to the Round, Oval and Freeform, Radiant Pools also offers a classic Grecian shaped pool for semi-inground installation. At least 50% of the **Radiant Metric Grecian Pool** wall (26") must be installed below the ground. This pool gives you more options on installation and finishing! You can add a full deck to this amazing pool using 5/4 wood receptor coping. With this option, you get a clean finished edge, creating a smooth transition from deck to pool. Add a walk-in step or paver surround, and you can enjoy the look and feel of an inground pool for a fraction of the price.

#### **Inground Coping Options**

Surround your pool in style! One of the finishing touches of your swimming pool is the coping. Your choice of pool coping is a small detail that can make a big difference! Not only is pool coping one of the most important elements in the structure of your swimming pool, it is also allows for unlimited deck finish options. Whether you choose concrete or pavers, you create your own backyard style.