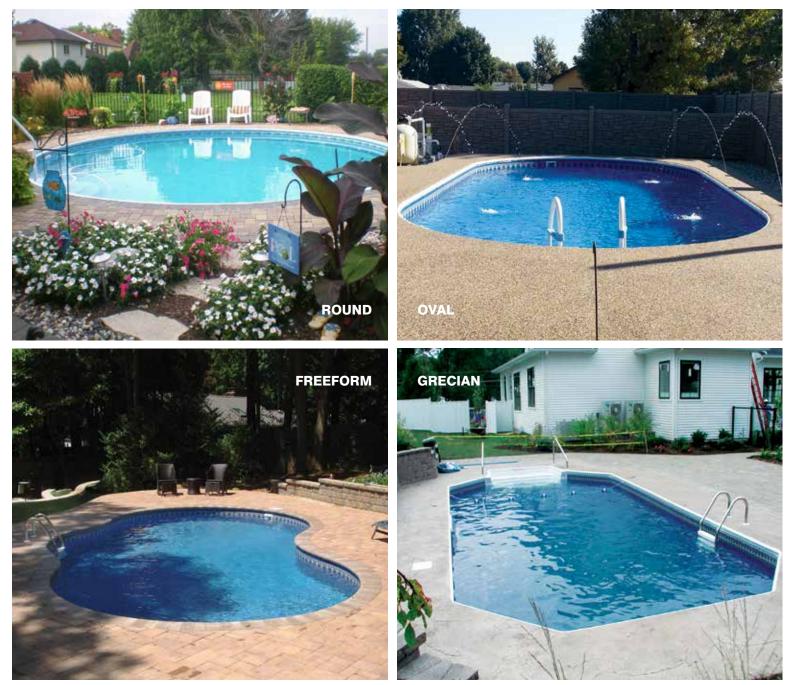

## We're Shaping the Future of Backyard Pools!

Radiant Pools offer sizes and shapes to fit any backyard, any budget, anywhere!

| ROUND |     |  |
|-------|-----|--|
| 16'   | 27' |  |
| 18'   | 30' |  |
| 21'   | 33' |  |

#### FREEFORM

14' x 22' 16 'x 27' 18' x 32' GRECIAN 15' x 29' 17 'x 33' 17' x 37' 17' x 41'

The Grecian is ONLY available for semi and inground installation.

# Aboveground

If you think all aboveground pools are created equal – Think again! Radiant Metric Pools come in 3 exciting shapes for you to choose from, including our unique Freeform pool. Explore your options for liner and wall pattern design to customize the look of your pool!