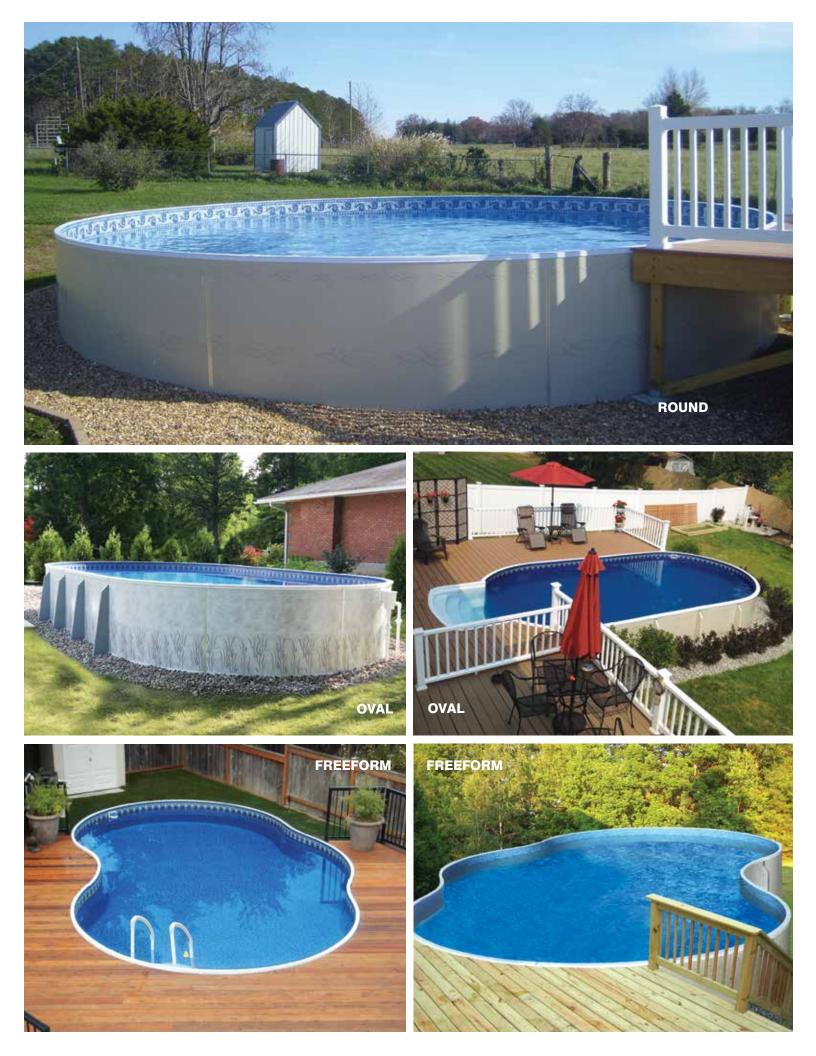

# Aboveground

If you think all aboveground pools are created equal – Think again! Radiant Metric Pools come in 3 exciting shapes for you to choose from, including our unique Freeform pool. Explore your options for liner and wall pattern design to customize the look of your pool!

#### Aboveground, Inground and Everything in Between!

Today, residential lots offer many landscape challenges. With the superior wall construction of the Radiant Pool, you now have options! Radiant Metric Series Pools can be installed aboveground, inground, and semi-inground, on a slope or into a hill and no retaining wall required!

The Radiant Metric Series Pool fits any backyard, any budget, anywhere. No other pool offers you this type of versatility!